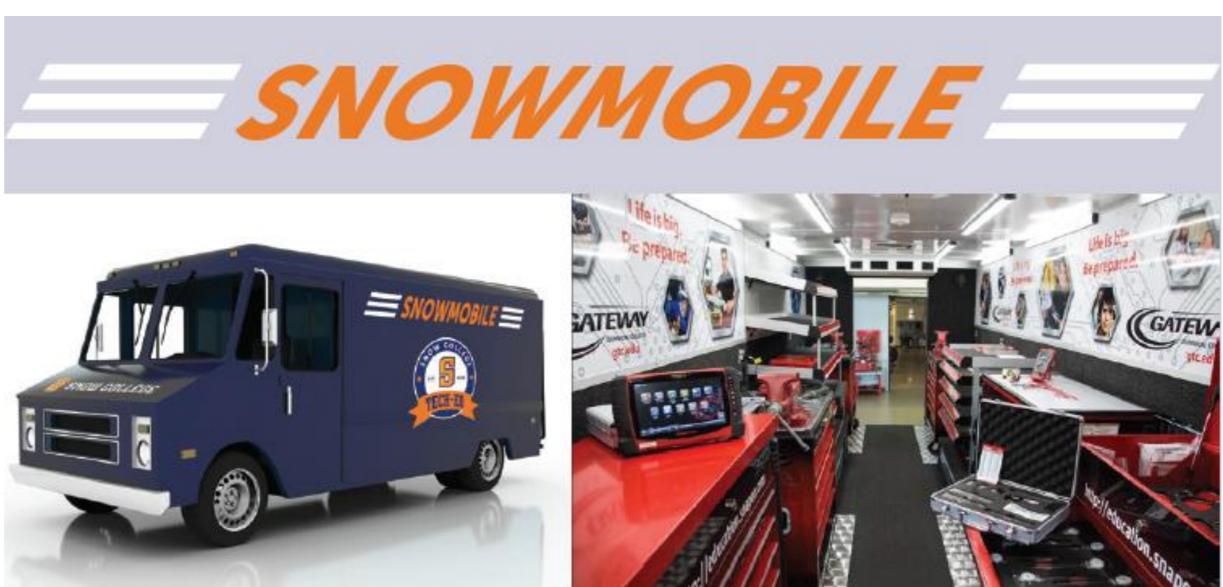

#### ENHANCE **TECHNICAL EDUCATION**

- Rural Technical Outreach Training
  - Taking tech-ed, STEM, and GRIT Center labs to local schools

• \$8,000,000

• \$5,850,000